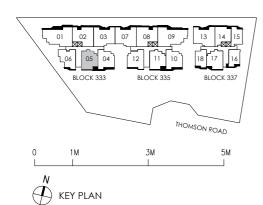

AC LEDGE : Air Conditioner Ledge NS PES: Private Enclosed Space : Non-strata Area

1 BEDROOM TYPE A3 2nd & 4th Storey Area 52 sq m / 560 sq ft 2 units

#02 - 15 and #04 - 15.

1 BEDROOM TYPE A3 3rd & 5th Storey Area 52 sq m / 560 sq ft 2 units