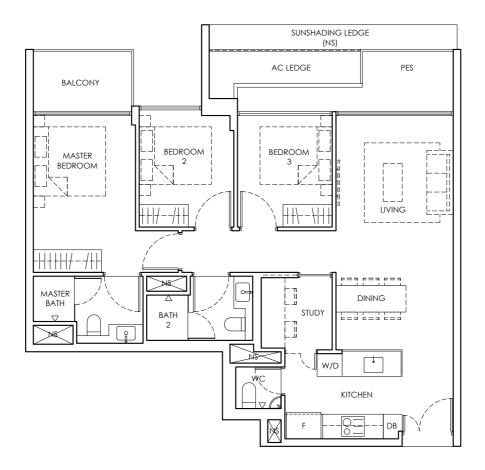

PES: Private Enclosed Space

2 BEDROOM + STUDY TYPE B4-3 2nd & 4th Storey Area 77 sq m / 829 sq ft 2 units

#02 - 17 and #04 - 17.

LEGEND

DB : Distribution Board W/D : Washer-Dryer

AC LEDGE : Air Conditioner Ledge NS : Non-strata Area

IF : Integrated Fridge

2 BEDROOM + STUDY TYPE B4-3 3rd & 5th Storey Area 77 sq m / 829 sq ft 2 units

#03 - 17 and #05 - 17.

LEGEND

DB : Distribution Board W/D : Washer-Dryer

AC LEDGE : Air Conditioner Ledge NS : Non-strata Area IF : Integrated Fridge