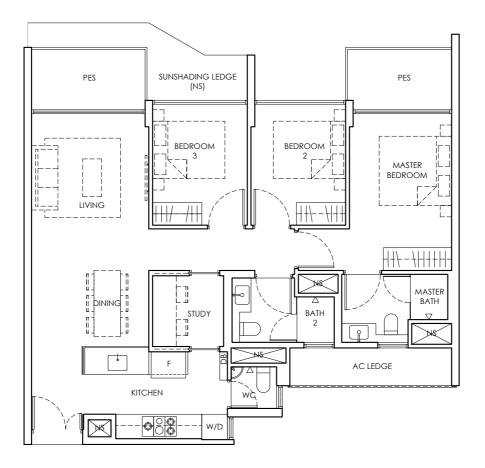

IF : Integrated Fridge

2 BEDROOM + STUDY TYPE B4-1P 1st Storey Area 77 sq m / 829 sq ft 1 unit

#01 - 05.

LEGEND

DB : Distribution Board W/D : Washer-Dryer

AC LEDGE : Air Conditioner Ledge NS : Non-strata Area

IF : Integrated Fridge

PES: Private Enclosed Space

2 BEDROOM + STUDY TYPE B4-1 2nd & 4th Storey Area 77 sq m / 829 sq ft 2 units

#02 - 05 and #04 - 05.

LEGEND

DB : Distribution Board W/D : Washer-Dryer

AC LEDGE : Air Conditioner Ledge NS : Non-strata Area

IF : Integrated Fridge

2 BEDROOM + STUDY TYPE B4-1 3rd & 5th Storey Area 77 sq m / 829 sq ft 2 units

#03 - 05 and #05 - 05.

LEGEND

DB : Distribution Board W/D : Washer-Dryer

AC LEDGE : Air Conditioner Ledge NS