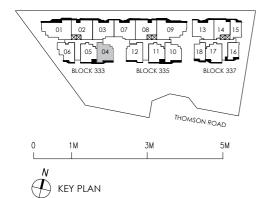

1 BEDROOM TYPE A1P 1st Storey Area 49 sq m / 528 sq ft 1 unit

#01 - 18.

LEGEND

DB : Distribution Board W/D : Washer-Dryer

AC LEDGE : Air Conditioner Ledge NS : Non-strata Area IF : Integrated Fridge PES : Private Enclosed Space