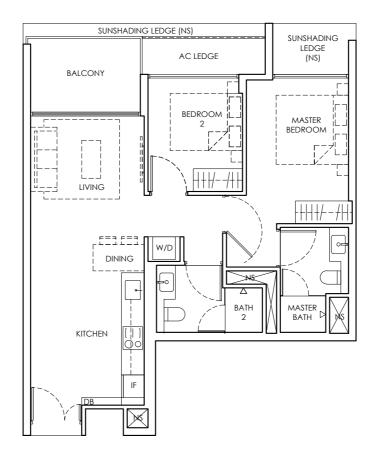

#01 - 14.

LEGEND

IF : Integrated Fridge

DB : Distribution Board W/D : Washer-Dryer AC LEDGE : Air Conditioner Ledge NS PES: Private Enclosed Space : Non-strata Area

2 BEDROOM TYPE B1 2nd & 4th Storey Area 72 sq m / 776 sq ft 2 units