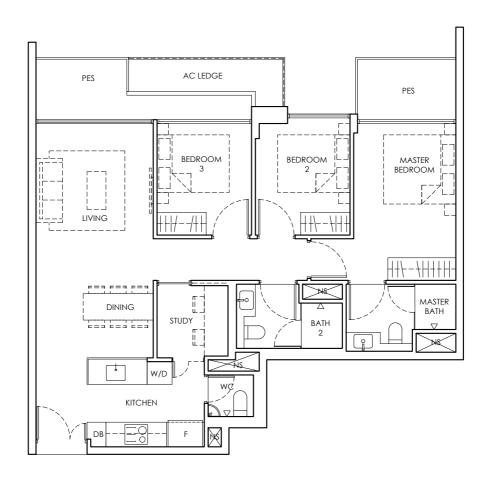

4 BEDROOM + STUDY TYPE D1-1P 1st Storey Area 129 sq m / 1,389 sq ft 1 unit

#01 - 01.

LEGEND

DB : Distribution Board W: Washing Machine WC: Water Closet AC LEDGE : Air Conditioner Ledge

: Dryer

IF : Integrated Fridge NS : Non-strata Area