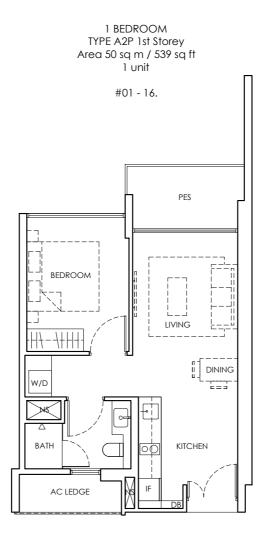

1 BEDROOM TYPE A2 2nd & 4th Storey Area 50 sq m / 539 sq ft 2 units

#02 - 16 and #04 - 16.

1 BEDROOM TYPE A2 3rd & 5th Storey Area 50 sq m / 539 sq ft 2 units

#03 - 16 and #05 - 16.

LEGEND

DB : Distribution Board W/D : Washer-Dryer