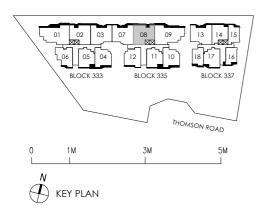

1 BEDROOM TYPE A1P 1st Storey Area 49 sq m / 528 sq ft 1 unit

#01 - 18.

LEGEND

DB : Distribution Board W/D : Washer-Dryer

AC LEDGE : Air Conditioner Ledge NS : Non-strata Area IF : Integrated Fridge PES : Private Enclosed Space