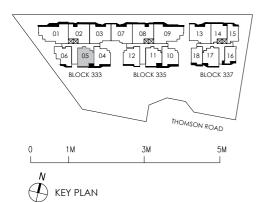

## TYPE B3A

2 BEDROOM TYPE B3AP 1st Storey Area 75 sq m / 808 sq ft 1 unit

#01 - 04.

LEGEND

DB : Distribution Board W/D : Washer-Dryer

NS

AC LEDGE : Air Conditioner Ledge

IF : Integrated Fridge PES: Private Enclosed Space