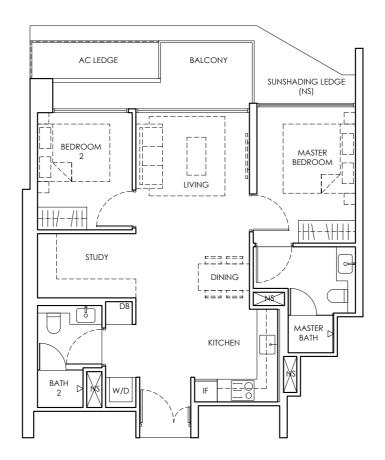

PES: Private Enclosed Space

2 BEDROOM + STUDY TYPE B4-3 2nd & 4th Storey Area 77 sq m / 829 sq ft 2 units

#02 - 17 and #04 - 17.

LEGEND

DB : Distribution Board W/D : Washer-Dryer

AC LEDGE : Air Conditioner Ledge NS : Non-strata Area

IF : Integrated Fridge

2 BEDROOM + STUDY TYPE B4-3 3rd & 5th Storey Area 77 sq m / 829 sq ft 2 units

#03 - 17 and #05 - 17.

LEGEND

DB : Distribution Board W/D : Washer-Dryer

AC LEDGE : Air Conditioner Ledge NS : Non-strata Area IF : Integrated Fridge