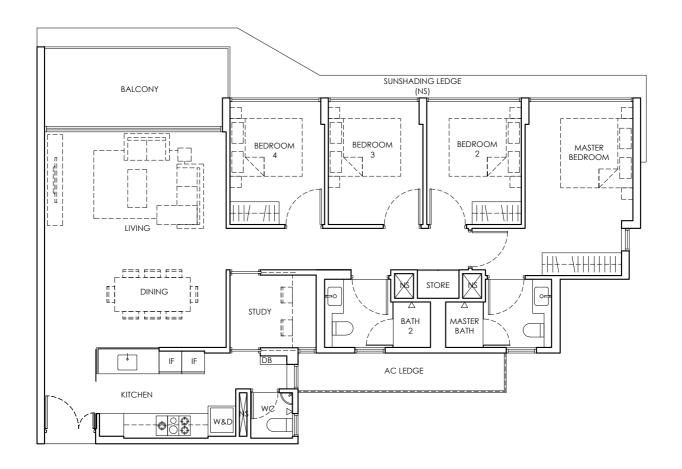

4 BEDROOM + STUDY TYPE D1-2 2nd & 4th Storey Area 129 sq m / 1,389 sq ft 2 units

#02 - 09 and #04-09.

LEGEND

DB : Distribution Board W: Washing Machine WC: Water Closet AC LEDGE : Air Conditioner Ledge

: Dryer

IF : Integrated Fridge NS : Non-strata Area

4 BEDROOM + STUDY TYPE D1-2 3rd & 5th Storey Area 129 sq m / 1,389 sq ft 2 units

#03 - 09 and #05-09.

LEGEND

DB W : Distribution Board W: Washing Machine WC: Water Closet

AC LEDGE : Air Conditioner Ledge D : Dryer

IF : Integrated Fridge NS : Non-strata Area