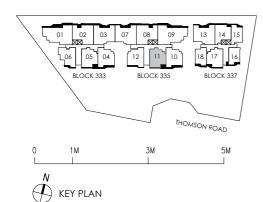

: Non-strata Area

IF : Integrated Fridge

2 BEDROOM + STUDY TYPE B4-2P 1st Storey Area 77 sq m / 829 sq ft 1 unit

#01 - 11.

LEGEND

DB : Distribution Board W/D : Washer-Dryer

AC LEDGE : Air Conditioner Ledge NS : Non-strata Area