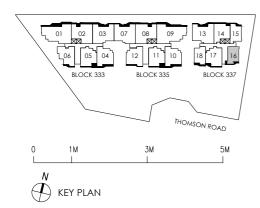

PES: Private Enclosed Space

2 BEDROOM + STUDY TYPE B4-3 2nd & 4th Storey Area 77 sq m / 829 sq ft 2 units

#02 - 17 and #04 - 17.

LEGEND

DB : Distribution Board W/D : Washer-Dryer

AC LEDGE : Air Conditioner Ledge NS : Non-strata Area

IF : Integrated Fridge

2 BEDROOM + STUDY TYPE B4-3 3rd & 5th Storey Area 77 sq m / 829 sq ft 2 units

#03 - 17 and #05 - 17.

LEGEND

DB : Distribution Board W/D : Washer-Dryer

AC LEDGE : Air Conditioner Ledge NS : Non-strata Area IF : Integrated Fridge