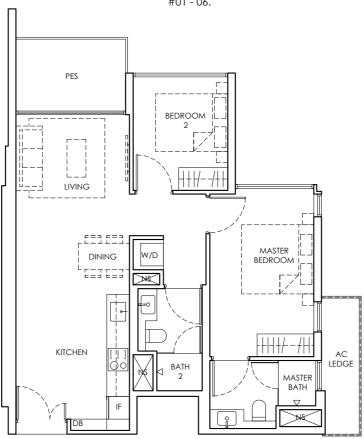

#01 - 06.

LEGEND

DB : Distribution Board W/D : Washer-Dryer

NS

AC LEDGE : Air Conditioner Ledge : Non-strata Area

IF : Integrated Fridge PES: Private Enclosed Space

2 BEDROOM TYPE B2 2nd & 4th Storey Area 74 sq m / 797 sq ft 2 units