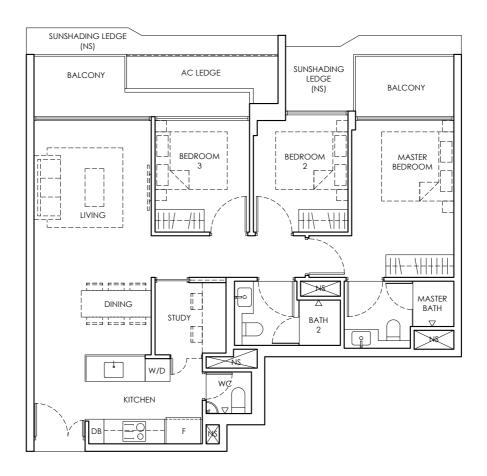

F : Fridge WC :Water Closet

3 BEDROOM + STUDY TYPE C1-2P 1st Storey Area 99 sq m / 1,066 sq ft 1 unit

#01 - 08.

LEGEND

DB : Distribution Board

W/D : Washer-Dryer WC : Water Closet AC LEDGE : Air Conditioner Ledge NS : Non-strata Area

F : Fridge

PES: Private Enclosed Space

3 BEDROOM + STUDY TYPE C1-2 2nd & 4th Storey Area 99 sq m / 1,066 sq ft 2 units

#02 - 08 and #04 - 08.

LEGEND

DB : Distribution Board W/D : Washer-Dryer

NS

AC LEDGE : Air Conditioner Ledge : Non-strata Area