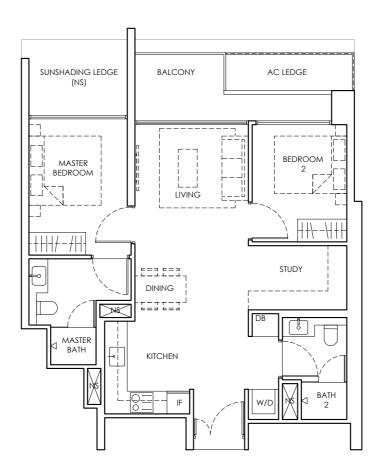

AC LEDGE : Air Conditioner Ledge NS PES: Private Enclosed Space : Non-strata Area

1 BEDROOM TYPE A3 2nd & 4th Storey Area 52 sq m / 560 sq ft 2 units

#02 - 15 and #04 - 15.

1 BEDROOM TYPE A3 3rd & 5th Storey Area 52 sq m / 560 sq ft 2 units