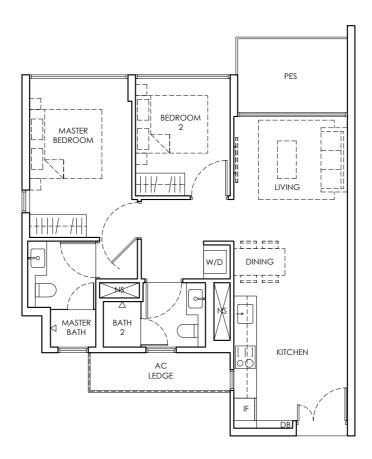

#03 - 15 and #05 - 15.

LEGEND

DB : Distribution Board W/D : Washer-Dryer

AC LEDGE : Air Conditioner Ledge NS : Non-strata Area IF : Integrated Fridge

2 BEDROOM TYPE B1P 1st Storey Area 72 sq m / 776 sq ft 1 unit

#01 - 14.

LEGEND

IF : Integrated Fridge

DB : Distribution Board W/D : Washer-Dryer AC LEDGE : Air Conditioner Ledge NS PES: Private Enclosed Space : Non-strata Area

2 BEDROOM TYPE B1 2nd & 4th Storey Area 72 sq m / 776 sq ft 2 units