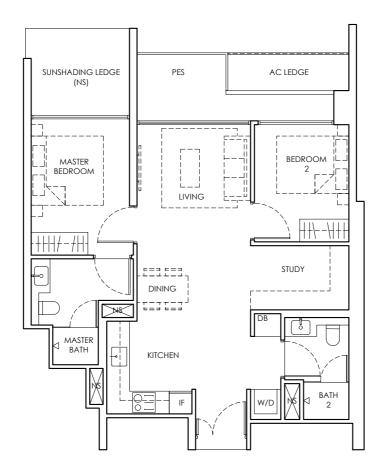

## TYPE B3A

2 BEDROOM TYPE B3AP 1st Storey Area 75 sq m / 808 sq ft 1 unit

#01 - 04.

LEGEND

DB : Distribution Board W/D : Washer-Dryer

NS

AC LEDGE : Air Conditioner Ledge

IF : Integrated Fridge PES: Private Enclosed Space

: Non-strata Area