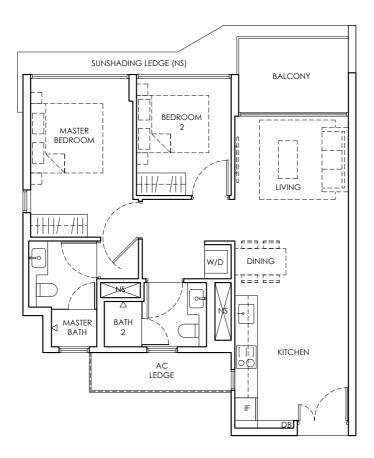

#01 - 14.

LEGEND

IF : Integrated Fridge

DB : Distribution Board W/D : Washer-Dryer AC LEDGE : Air Conditioner Ledge NS PES: Private Enclosed Space : Non-strata Area

2 BEDROOM TYPE B1 2nd & 4th Storey Area 72 sq m / 776 sq ft 2 units

#02 - 14 and #04 - 14.

LEGEND

DB : Distribution Board W/D : Washer-Dryer

AC LEDGE : Air Conditioner Ledge NS : Non-strata Area IF : Integrated Fridge

2 BEDROOM TYPE B1 3rd & 5th Storey Area 72 sq m / 776 sq ft 2 units

#03 - 14 and #05 - 14.

LEGEND

DB : Distribution Board W/D : Washer-Dryer

AC LEDGE : Air Conditioner Ledge NS : Non-strata Area

edge IF: Integrated Fridge

2 BEDROOM TYPE B2P 1st Storey Area 74 sq m / 797 sq ft 1 unit