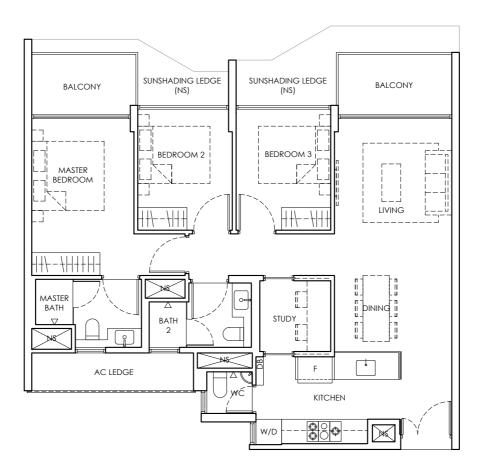

: Non-strata Area

IF : Integrated Fridge

2 BEDROOM + STUDY TYPE B4-2P 1st Storey Area 77 sq m / 829 sq ft 1 unit

#01 - 11.

LEGEND

DB : Distribution Board W/D : Washer-Dryer

AC LEDGE : Air Conditioner Ledge NS : Non-strata Area

IF : Integrated Fridge PES: Private Enclosed Space

2 BEDROOM + STUDY TYPE B4-2 2nd & 4th Storey Area 77 sq m / 829 sq ft 2 units

#02 - 11 and #04 - 11.

LEGEND

DB : Distribution Board W/D : Washer-Dryer

AC LEDGE : Air Conditioner Ledge NS : Non-strata Area IF : Integrated Fridge