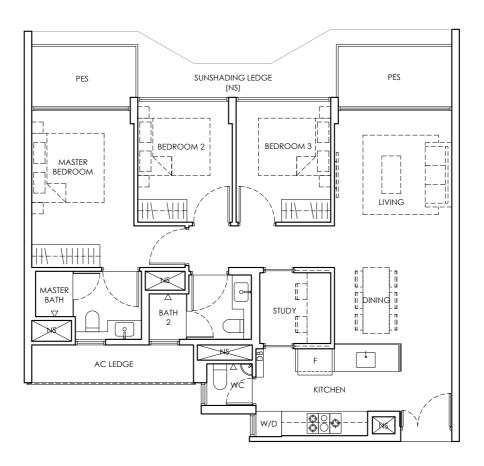

#03 - 15 and #05 - 15.

LEGEND

DB : Distribution Board W/D : Washer-Dryer

AC LEDGE : Air Conditioner Ledge NS : Non-strata Area IF : Integrated Fridge

2 BEDROOM TYPE B1P 1st Storey Area 72 sq m / 776 sq ft 1 unit

#01 - 14.

LEGEND

IF : Integrated Fridge

DB : Distribution Board W/D : Washer-Dryer AC LEDGE : Air Conditioner Ledge NS PES: Private Enclosed Space : Non-strata Area

2 BEDROOM TYPE B1 2nd & 4th Storey Area 72 sq m / 776 sq ft 2 units