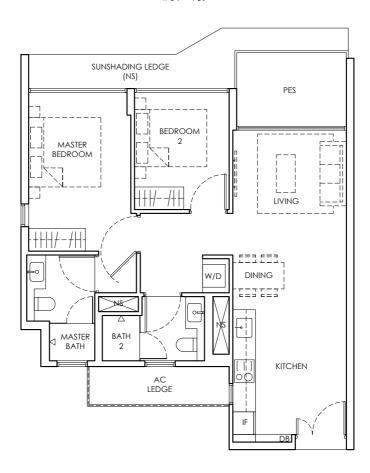

1 BEDROOM TYPE A1P 1st Storey Area 49 sq m / 528 sq ft 1 unit

#01 - 18.

LEGEND

DB : Distribution Board W/D : Washer-Dryer

AC LEDGE : Air Conditioner Ledge NS : Non-strata Area IF : Integrated Fridge PES : Private Enclosed Space