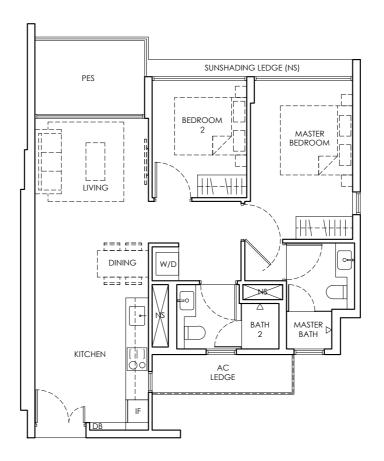

1 BEDROOM TYPE A1P 1st Storey Area 49 sq m / 528 sq ft 1 unit

#01 - 18.

LEGEND

DB : Distribution Board W/D : Washer-Dryer

AC LEDGE : Air Conditioner Ledge NS : Non-strata Area IF : Integrated Fridge PES : Private Enclosed Space