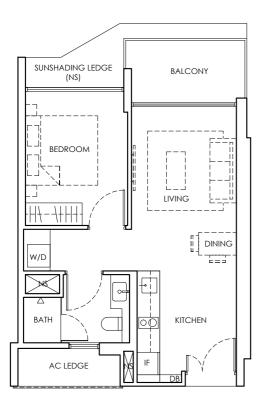

PES: Private Enclosed Space

2 BEDROOM + STUDY TYPE B4-3 2nd & 4th Storey Area 77 sq m / 829 sq ft 2 units

#02 - 17 and #04 - 17.

LEGEND

DB : Distribution Board W/D : Washer-Dryer

AC LEDGE : Air Conditioner Ledge NS : Non-strata Area

IF : Integrated Fridge

2 BEDROOM + STUDY TYPE B4-3 3rd & 5th Storey Area 77 sq m / 829 sq ft 2 units

#03 - 17 and #05 - 17.

LEGEND

DB : Distribution Board W/D : Washer-Dryer

AC LEDGE : Air Conditioner Ledge NS : Non-strata Area IF : Integrated Fridge