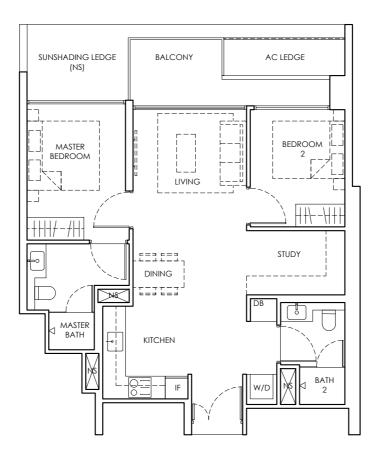

IF : Integrated Fridge PES: Private Enclosed Space

2 BEDROOM + STUDY TYPE B4-2 2nd & 4th Storey Area 77 sq m / 829 sq ft 2 units

#02 - 11 and #04 - 11.

LEGEND

DB : Distribution Board W/D : Washer-Dryer

AC LEDGE : Air Conditioner Ledge NS : Non-strata Area IF : Integrated Fridge