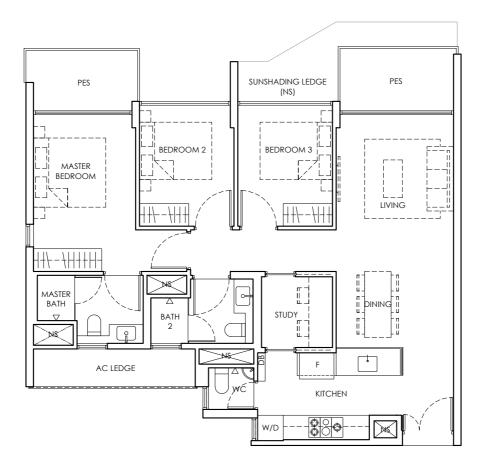

IF : Integrated Fridge

2 BEDROOM + STUDY TYPE B4-3P 1st Storey Area 77 sq m / 829 sq ft 1 unit

LEGEND

DB : Distribution Board W/D : Washer-Dryer

NS

AC LEDGE : Air Conditioner Ledge : Non-strata Area

IF : Integrated Fridge

PES: Private Enclosed Space

2 BEDROOM + STUDY TYPE B4-3 2nd & 4th Storey Area 77 sq m / 829 sq ft 2 units

#02 - 17 and #04 - 17.

LEGEND

DB : Distribution Board W/D : Washer-Dryer

AC LEDGE : Air Conditioner Ledge NS : Non-strata Area

IF : Integrated Fridge

2 BEDROOM + STUDY TYPE B4-3 3rd & 5th Storey Area 77 sq m / 829 sq ft 2 units

#03 - 17 and #05 - 17.

LEGEND

DB : Distribution Board W/D : Washer-Dryer

AC LEDGE : Air Conditioner Ledge NS : Non-strata Area IF : Integrated Fridge