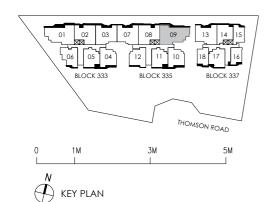

B : Distribution Board W: Washing Machine WC: Water Closet

AC LEDGE : Air Conditioner Ledge : Dryer

IF : Integrated Fridge

NS: Non-strata Area

4 BEDROOM + STUDY TYPE D1-1 3rd & 5th Storey Area 129 sq m / 1,389 sq ft 2 units

#03 - 01 and #05-01.





LEGEND

DB W : Distribution Board

W: Washing Machine WC: Water Closet

AC LEDGE : Air Conditioner Ledge D : Dryer

IF : Integrated Fridge NS : Non-strata Area

4 BEDROOM + STUDY TYPE D1-2P 1st Storey Area 129 sq m / 1,389 sq ft 1 unit

#01 - 09.





LEGEND

DB : Distribution Board AC LEDGE : Air Conditioner Ledge IF : Integrated Fridge
W : Washing Machine D : Dryer NS : Non-strata Area
PES : Private Enclosed Space WC : Water Closet

4 BEDROOM + STUDY TYPE D1-2 2nd & 4th Storey Area 129 sq m / 1,389 sq ft 2 units

#02 - 09 and #04-09.





LEGEND

DB : Distribution Board W: Washing Machine WC: Water Closet AC LEDGE : Air Conditioner Ledge

: Dryer

IF : Integrated Fridge NS : Non-strata Area

4 BEDROOM + STUDY TYPE D1-2 3rd & 5th Storey Area 129 sq m / 1,389 sq ft 2 units

#03 - 09 and #05-09.





LEGEND

DB W : Distribution Board W: Washing Machine WC: Water Closet

AC LEDGE : Air Conditioner Ledge D : Dryer

IF : Integrated Fridge NS : Non-strata Area