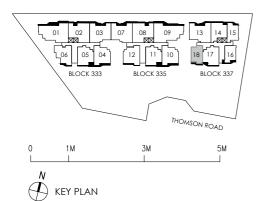

#01 - 06.

LEGEND

DB : Distribution Board W/D : Washer-Dryer

NS

AC LEDGE : Air Conditioner Ledge : Non-strata Area

IF : Integrated Fridge PES: Private Enclosed Space

2 BEDROOM TYPE B2 2nd & 4th Storey Area 74 sq m / 797 sq ft 2 units