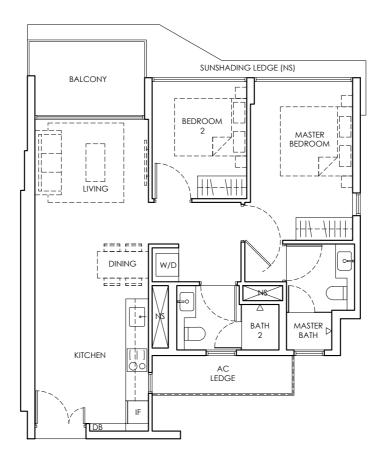

#### TYPE B3B

2 BEDROOM TYPE B3BP 1st Storey Area 75 sq m / 808 sq ft 1 unit

#01 - 12.

LEGEND

DB : Distribution Board W/D : Washer-Dryer

AC LEDGE : Air Conditioner Ledge NS : Non-strata Area

IF : Integrated Fridge

PES: Private Enclosed Space