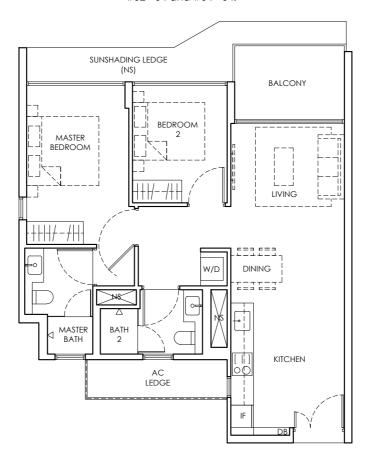

## TYPE B3A

2 BEDROOM TYPE B3AP 1st Storey Area 75 sq m / 808 sq ft 1 unit

#01 - 04.

LEGEND

DB : Distribution Board W/D : Washer-Dryer

NS

AC LEDGE : Air Conditioner Ledge

IF : Integrated Fridge PES: Private Enclosed Space