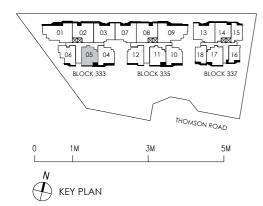

1 BEDROOM TYPE A1 2nd & 4th Storey Area 49 sq m / 528 sq ft 2 units

#02 - 18 and #04 - 18.

1 BEDROOM TYPE A1 3rd & 5th Storey Area 49 sq m / 528 sq ft 2 units

#03 - 18 and #05 - 18.

LEGEND

DB : Distribution Board W/D : Washer-Dryer