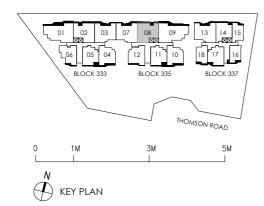

1 BEDROOM TYPE A1P 1st Storey Area 49 sq m / 528 sq ft 1 unit

#01 - 18.

LEGEND

DB : Distribution Board W/D : Washer-Dryer

AC LEDGE : Air Conditioner Ledge NS : Non-strata Area IF : Integrated Fridge PES : Private Enclosed Space