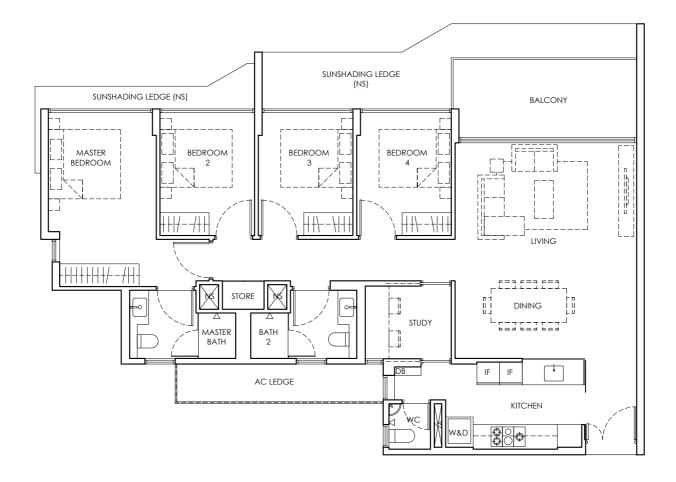

4 BEDROOM + STUDY TYPE D1-1P 1st Storey Area 129 sq m / 1,389 sq ft 1 unit

#01 - 01.

LEGEND

DB : Distribution Board W: Washing Machine WC: Water Closet AC LEDGE : Air Conditioner Ledge

: Dryer

IF : Integrated Fridge NS : Non-strata Area

4 BEDROOM + STUDY TYPE D1-1 2nd & 4th Storey Area 129 sq m / 1,389 sq ft 2 units

#02 - 01 and #04-01.

LEGEND

DB : Distribution Board W: Washing Machine WC: Water Closet

AC LEDGE : Air Conditioner Ledge : Dryer

IF : Integrated Fridge

NS: Non-strata Area

4 BEDROOM + STUDY TYPE D1-1 3rd & 5th Storey Area 129 sq m / 1,389 sq ft 2 units

#03 - 01 and #05-01.

LEGEND

DB W : Distribution Board

W: Washing Machine WC: Water Closet