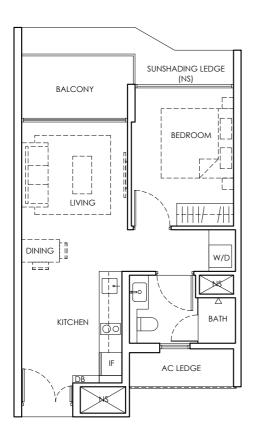

1 BEDROOM TYPE A1 2nd & 4th Storey Area 49 sq m / 528 sq ft 2 units

#02 - 18 and #04 - 18.

1 BEDROOM TYPE A1 3rd & 5th Storey Area 49 sq m / 528 sq ft 2 units

#03 - 18 and #05 - 18.

LEGEND

DB : Distribution Board W/D : Washer-Dryer