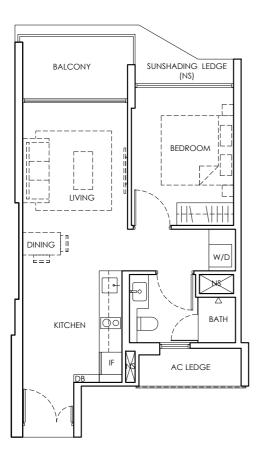

1 BEDROOM TYPE A1P 1st Storey Area 49 sq m / 528 sq ft 1 unit

#01 - 18.

LEGEND

DB : Distribution Board W/D : Washer-Dryer

AC LEDGE : Air Conditioner Ledge NS : Non-strata Area IF : Integrated Fridge PES : Private Enclosed Space