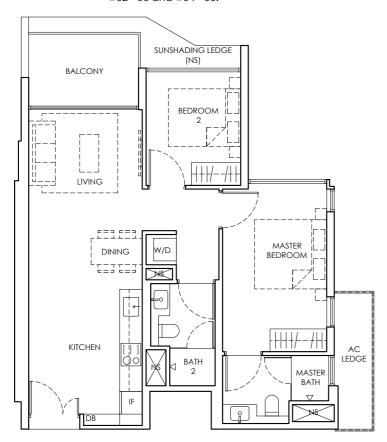

#02 - 06 and #04 - 06.

2 BEDROOM TYPE B2 3rd & 5th Storey Area 74 sq m / 797 sq ft 2 units

#03 - 06 and #05 - 06.

LEGEND

DB : Distribution Board W/D : Washer-Dryer

AC LEDGE : Air Conditioner Ledge NS : Non-strata Area