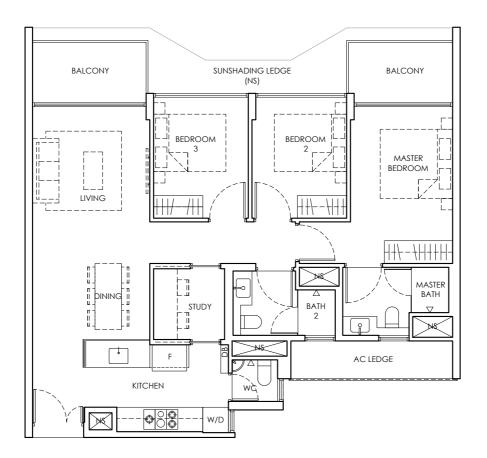

IF : Integrated Fridge

PES: Private Enclosed Space

2 BEDROOM + STUDY TYPE B4-1 2nd & 4th Storey Area 77 sq m / 829 sq ft 2 units

#02 - 05 and #04 - 05.

LEGEND

DB : Distribution Board W/D : Washer-Dryer

AC LEDGE : Air Conditioner Ledge NS : Non-strata Area

IF : Integrated Fridge

2 BEDROOM + STUDY TYPE B4-1 3rd & 5th Storey Area 77 sq m / 829 sq ft 2 units

#03 - 05 and #05 - 05.

LEGEND

DB : Distribution Board W/D : Washer-Dryer

AC LEDGE : Air Conditioner Ledge NS