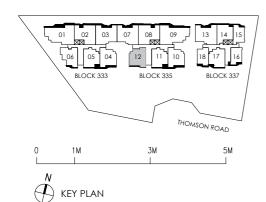

#### TYPE B3B

2 BEDROOM TYPE B3BP 1st Storey Area 75 sq m / 808 sq ft 1 unit

#01 - 12.

LEGEND

DB : Distribution Board W/D : Washer-Dryer

AC LEDGE : Air Conditioner Ledge NS : Non-strata Area

IF : Integrated Fridge

PES: Private Enclosed Space