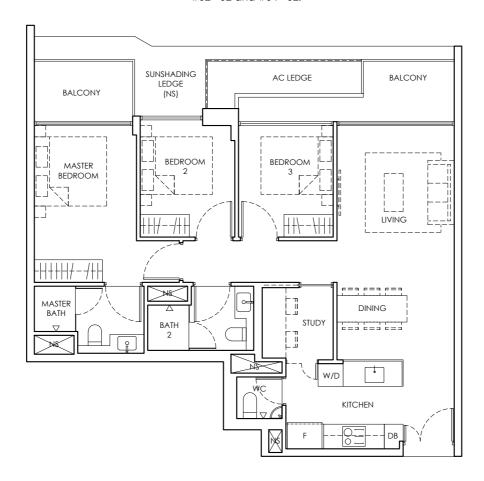

1 BEDROOM TYPE A2 2nd & 4th Storey Area 50 sq m / 539 sq ft 2 units

#02 - 16 and #04 - 16.

1 BEDROOM TYPE A2 3rd & 5th Storey Area 50 sq m / 539 sq ft 2 units

#03 - 16 and #05 - 16.

LEGEND

DB : Distribution Board W/D : Washer-Dryer