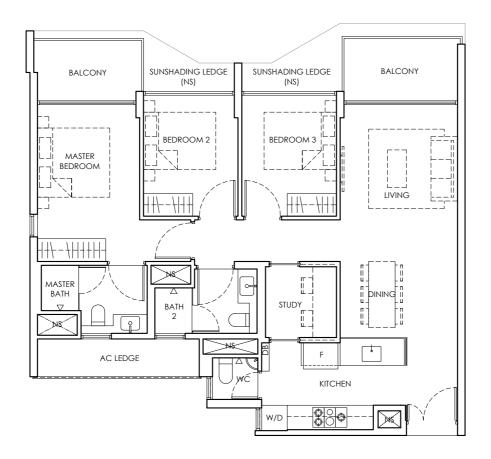

IF : Integrated Fridge

2 BEDROOM + STUDY TYPE B4-3P 1st Storey Area 77 sq m / 829 sq ft 1 unit

LEGEND

DB : Distribution Board W/D : Washer-Dryer

NS

AC LEDGE : Air Conditioner Ledge : Non-strata Area

IF : Integrated Fridge

PES: Private Enclosed Space

2 BEDROOM + STUDY TYPE B4-3 2nd & 4th Storey Area 77 sq m / 829 sq ft 2 units

#02 - 17 and #04 - 17.

LEGEND

DB : Distribution Board W/D : Washer-Dryer

AC LEDGE : Air Conditioner Ledge NS : Non-strata Area

IF : Integrated Fridge

2 BEDROOM + STUDY TYPE B4-3 3rd & 5th Storey Area 77 sq m / 829 sq ft 2 units

#03 - 17 and #05 - 17.

LEGEND

DB : Distribution Board W/D : Washer-Dryer

AC LEDGE : Air Conditioner Ledge NS : Non-strata Area IF : Integrated Fridge