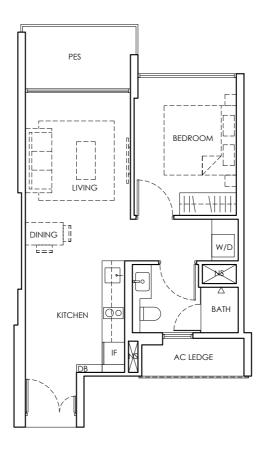

AC LEDGE : Air Conditioner Ledge NS : Non-strata Area

IF : Integrated Fridge

1 BEDROOM TYPE A3P 1st Storey Area 52 sq m / 560 sq ft 1 unit

#01 - 15.

LEGEND

DB : Distribution Board W/D : Washer-Dryer

IF : Integrated Fridge

AC LEDGE : Air Conditioner Ledge NS PES: Private Enclosed Space : Non-strata Area

1 BEDROOM TYPE A3 2nd & 4th Storey Area 52 sq m / 560 sq ft 2 units

#02 - 15 and #04 - 15.

1 BEDROOM TYPE A3 3rd & 5th Storey Area 52 sq m / 560 sq ft 2 units