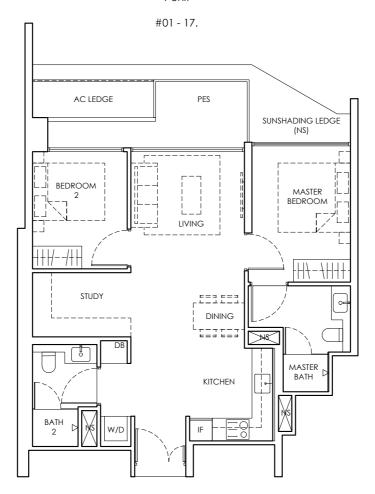

#03 - 15 and #05 - 15.

LEGEND

DB : Distribution Board W/D : Washer-Dryer

AC LEDGE : Air Conditioner Ledge NS : Non-strata Area IF : Integrated Fridge

2 BEDROOM TYPE B1P 1st Storey Area 72 sq m / 776 sq ft 1 unit

#01 - 14.

LEGEND

IF : Integrated Fridge

DB : Distribution Board W/D : Washer-Dryer AC LEDGE : Air Conditioner Ledge NS PES: Private Enclosed Space : Non-strata Area

2 BEDROOM TYPE B1 2nd & 4th Storey Area 72 sq m / 776 sq ft 2 units