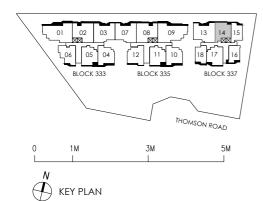

#01 - 14.

LEGEND

IF : Integrated Fridge

DB : Distribution Board W/D : Washer-Dryer AC LEDGE : Air Conditioner Ledge NS PES: Private Enclosed Space : Non-strata Area

2 BEDROOM TYPE B1 2nd & 4th Storey Area 72 sq m / 776 sq ft 2 units