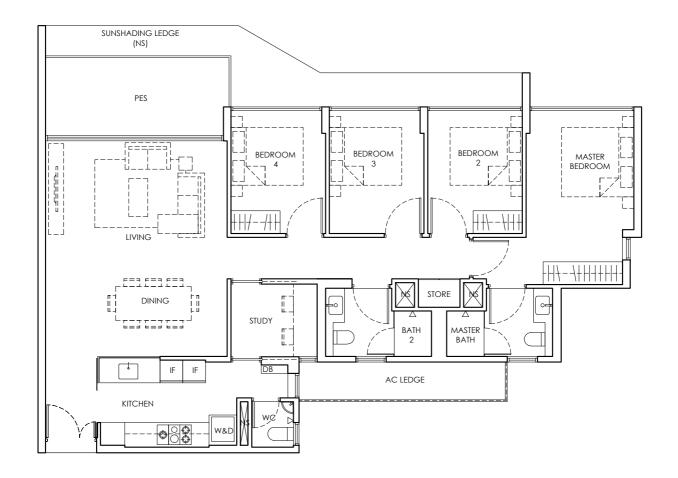

AC LEDGE : Air Conditioner Ledge D : Dryer

IF : Integrated Fridge NS : Non-strata Area

4 BEDROOM + STUDY TYPE D1-2P 1st Storey Area 129 sq m / 1,389 sq ft 1 unit

#01 - 09.

LEGEND

DB : Distribution Board AC LEDGE : Air Conditioner Ledge IF : Integrated Fridge
W : Washing Machine D : Dryer NS : Non-strata Area
PES : Private Enclosed Space WC : Water Closet