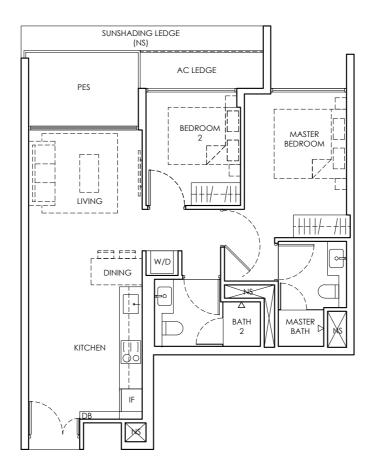

## TYPE B3A

2 BEDROOM TYPE B3AP 1st Storey Area 75 sq m / 808 sq ft 1 unit

#01 - 04.

LEGEND

DB : Distribution Board W/D : Washer-Dryer

NS

AC LEDGE : Air Conditioner Ledge

IF : Integrated Fridge PES: Private Enclosed Space

: Non-strata Area