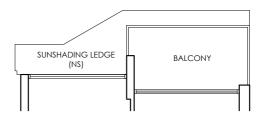

1 BEDROOM TYPE A1P 1st Storey Area 49 sq m / 528 sq ft 1 unit

#01 - 18.

LEGEND

DB : Distribution Board W/D : Washer-Dryer

AC LEDGE : Air Conditioner Ledge NS : Non-strata Area IF : Integrated Fridge PES : Private Enclosed Space