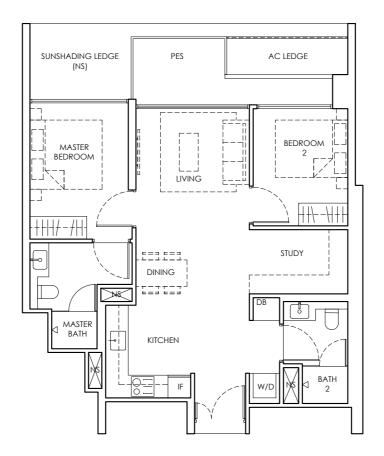

: Non-strata Area

IF : Integrated Fridge

2 BEDROOM + STUDY TYPE B4-2P 1st Storey Area 77 sq m / 829 sq ft 1 unit

#01 - 11.

LEGEND

DB : Distribution Board W/D : Washer-Dryer

AC LEDGE : Air Conditioner Ledge NS : Non-strata Area