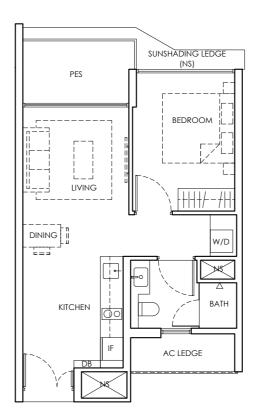

1 BEDROOM TYPE A1P 1st Storey Area 49 sq m / 528 sq ft 1 unit

#01 - 18.

LEGEND

DB : Distribution Board W/D : Washer-Dryer

AC LEDGE : Air Conditioner Ledge NS : Non-strata Area IF : Integrated Fridge PES : Private Enclosed Space