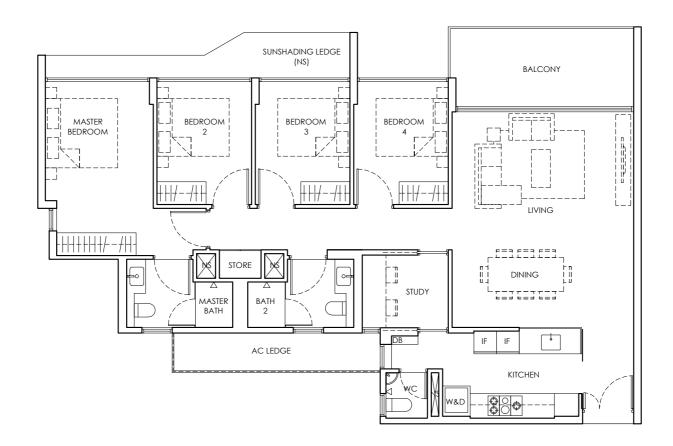

IF : Integrated Fridge

2 BEDROOM + STUDY TYPE B4-1P 1st Storey Area 77 sq m / 829 sq ft 1 unit

#01 - 05.

LEGEND

DB : Distribution Board W/D : Washer-Dryer

AC LEDGE : Air Conditioner Ledge NS : Non-strata Area

IF : Integrated Fridge

PES: Private Enclosed Space

2 BEDROOM + STUDY TYPE B4-1 2nd & 4th Storey Area 77 sq m / 829 sq ft 2 units

#02 - 05 and #04 - 05.

LEGEND

DB : Distribution Board W/D : Washer-Dryer

AC LEDGE : Air Conditioner Ledge NS : Non-strata Area